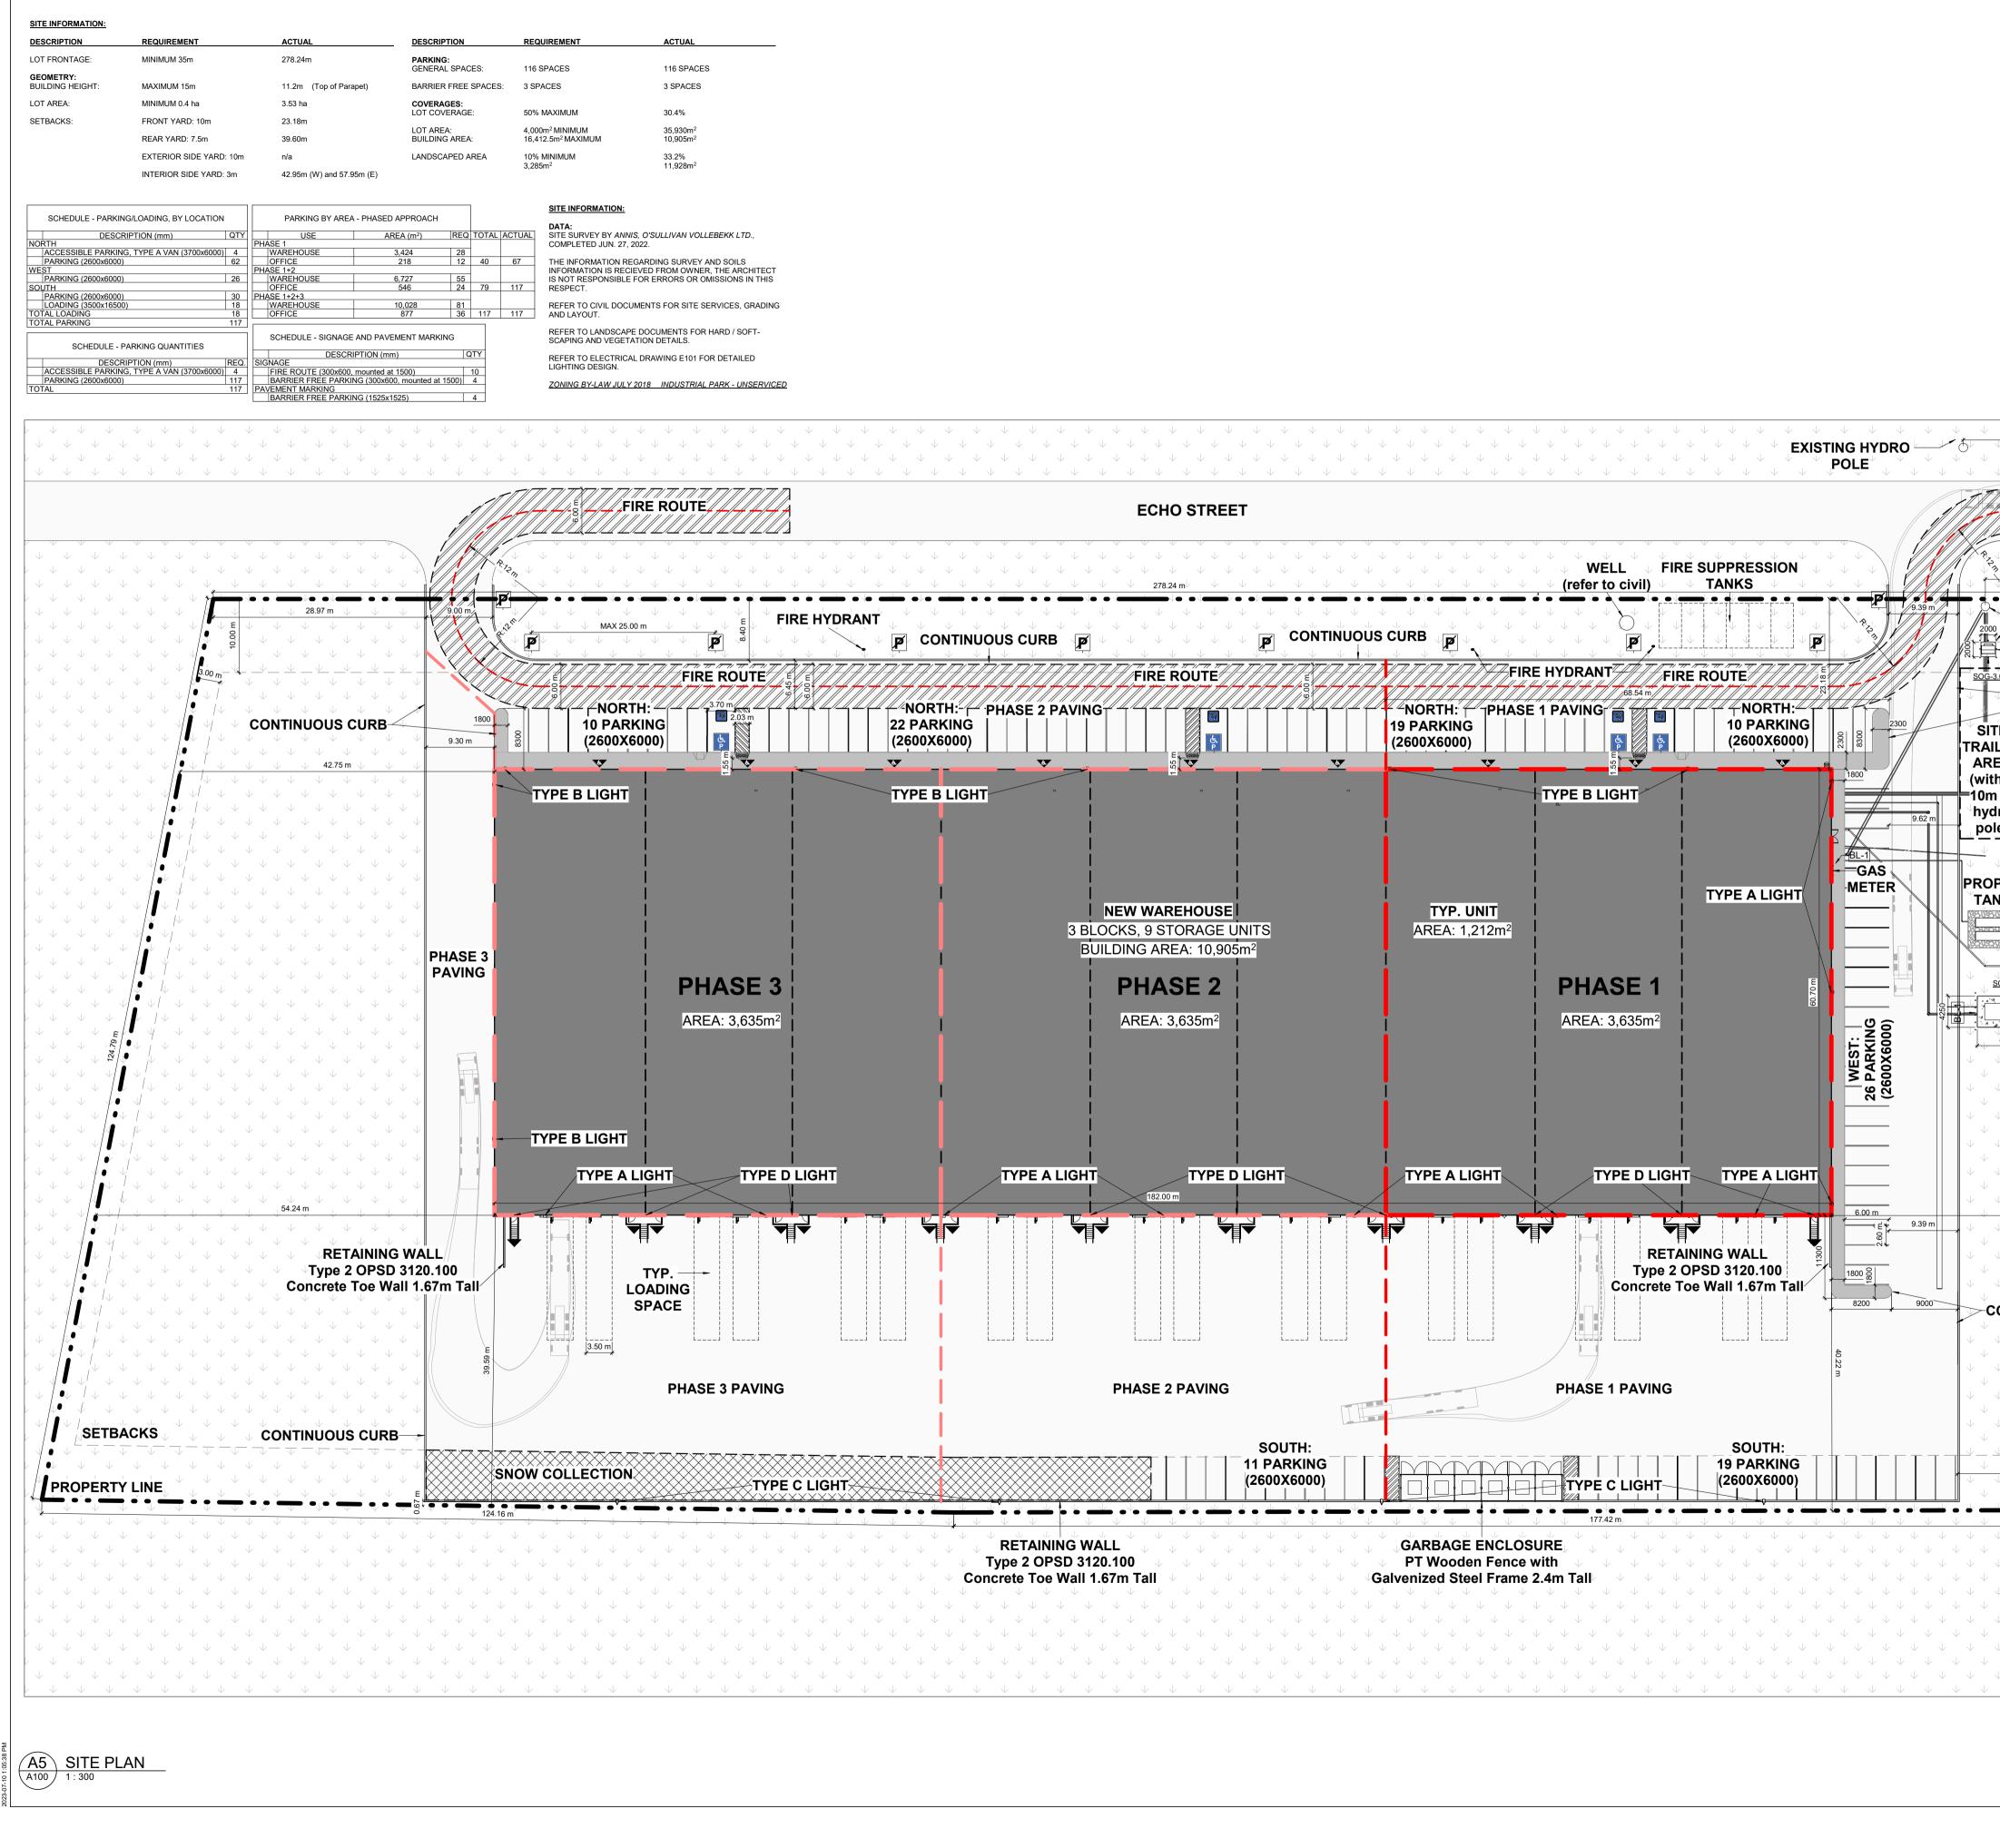

|                                                                    |                                                                        |                                                                                                                                                              | GENERAL NOTES<br>DO NOT SCALE DRAWINGS.<br>CONTRACTOR TO VERIFY ALL DIMENSIONS & CONDITIONS<br>AND REPORT ANY DISCREPENCIES.                                                                                                                                                                                                                           |
|--------------------------------------------------------------------|------------------------------------------------------------------------|--------------------------------------------------------------------------------------------------------------------------------------------------------------|--------------------------------------------------------------------------------------------------------------------------------------------------------------------------------------------------------------------------------------------------------------------------------------------------------------------------------------------------------|
| +<br>+<br>+<br>+<br>+<br>+                                         |                                                                        | $\begin{array}{c} \downarrow \\ \downarrow $ |                                                                                                                                                                                                                                                                                                                                                        |
|                                                                    |                                                                        | V V                                                                                                                                                          |                                                                                                                                                                                                                                                                                                                                                        |
| * +<br>* +<br>* +                                                  | $\begin{array}{cccccccccccccccccccccccccccccccccccc$                   | ↓ ↓<br>↓ ↓<br>↓ ↓                                                                                                                                            |                                                                                                                                                                                                                                                                                                                                                        |
| 00<br>BL-1                                                         |                                                                        | $\downarrow$ $\downarrow$ $\downarrow$                                                                                                                       |                                                                                                                                                                                                                                                                                                                                                        |
|                                                                    |                                                                        | $\downarrow \downarrow \downarrow$<br>$\downarrow \downarrow$                                                                                                |                                                                                                                                                                                                                                                                                                                                                        |
| ITE<br>ILER<br>REA<br>thin                                         | STORMWATER<br>RETENTION AREA<br>(refer to civil)                       |                                                                                                                                                              |                                                                                                                                                                                                                                                                                                                                                        |
| n of<br>dro<br>ble)                                                | RETAINING WALL<br>Type 2 OPSD 3120.100<br>Concrete Toe Wall 1.67m Tall |                                                                                                                                                              |                                                                                                                                                                                                                                                                                                                                                        |
| $\begin{array}{c} + \\ + \\ + \\ + \\ + \\ + \\ + \\ + \\ + \\ + $ | 7.95 m + + + + + + + + + + + + + + + + + +                             |                                                                                                                                                              | B 2023 07 10 SITE PLAN CONTROL RESUBMISSION   A 2023 07 40 SITE PLAN CONTROL RESUBMISSION   A 2023 08 JAPPULCATION FOR SITE PLAN CONTROL   REVISIONS PROJECT DESCRIPTION   REVISIONS PROJECT STORAGE WAREHOUSE   10000311386 ONTARIO INC. ISSUED FOR SITE PLAN CONTROL RESUBMISSION   553 ECHO ST. RUSSELL, ONTARIO   IDEA# CLIENT#   21590 SHEET NAME |
|                                                                    |                                                                        | $\downarrow \qquad \downarrow$                                                                                                                               |                                                                                                                                                                                                                                                                                                                                                        |
|                                                                    |                                                                        |                                                                                                                                                              | DATE SCALE AS NOTED.<br>CHECKED BY DDS DRAWN BY AR/NJ<br>SHEET NO.<br>A0 TITLEBLOCK PRINTED ON A1 SHEET - A0 (1188x841                                                                                                                                                                                                                                 |