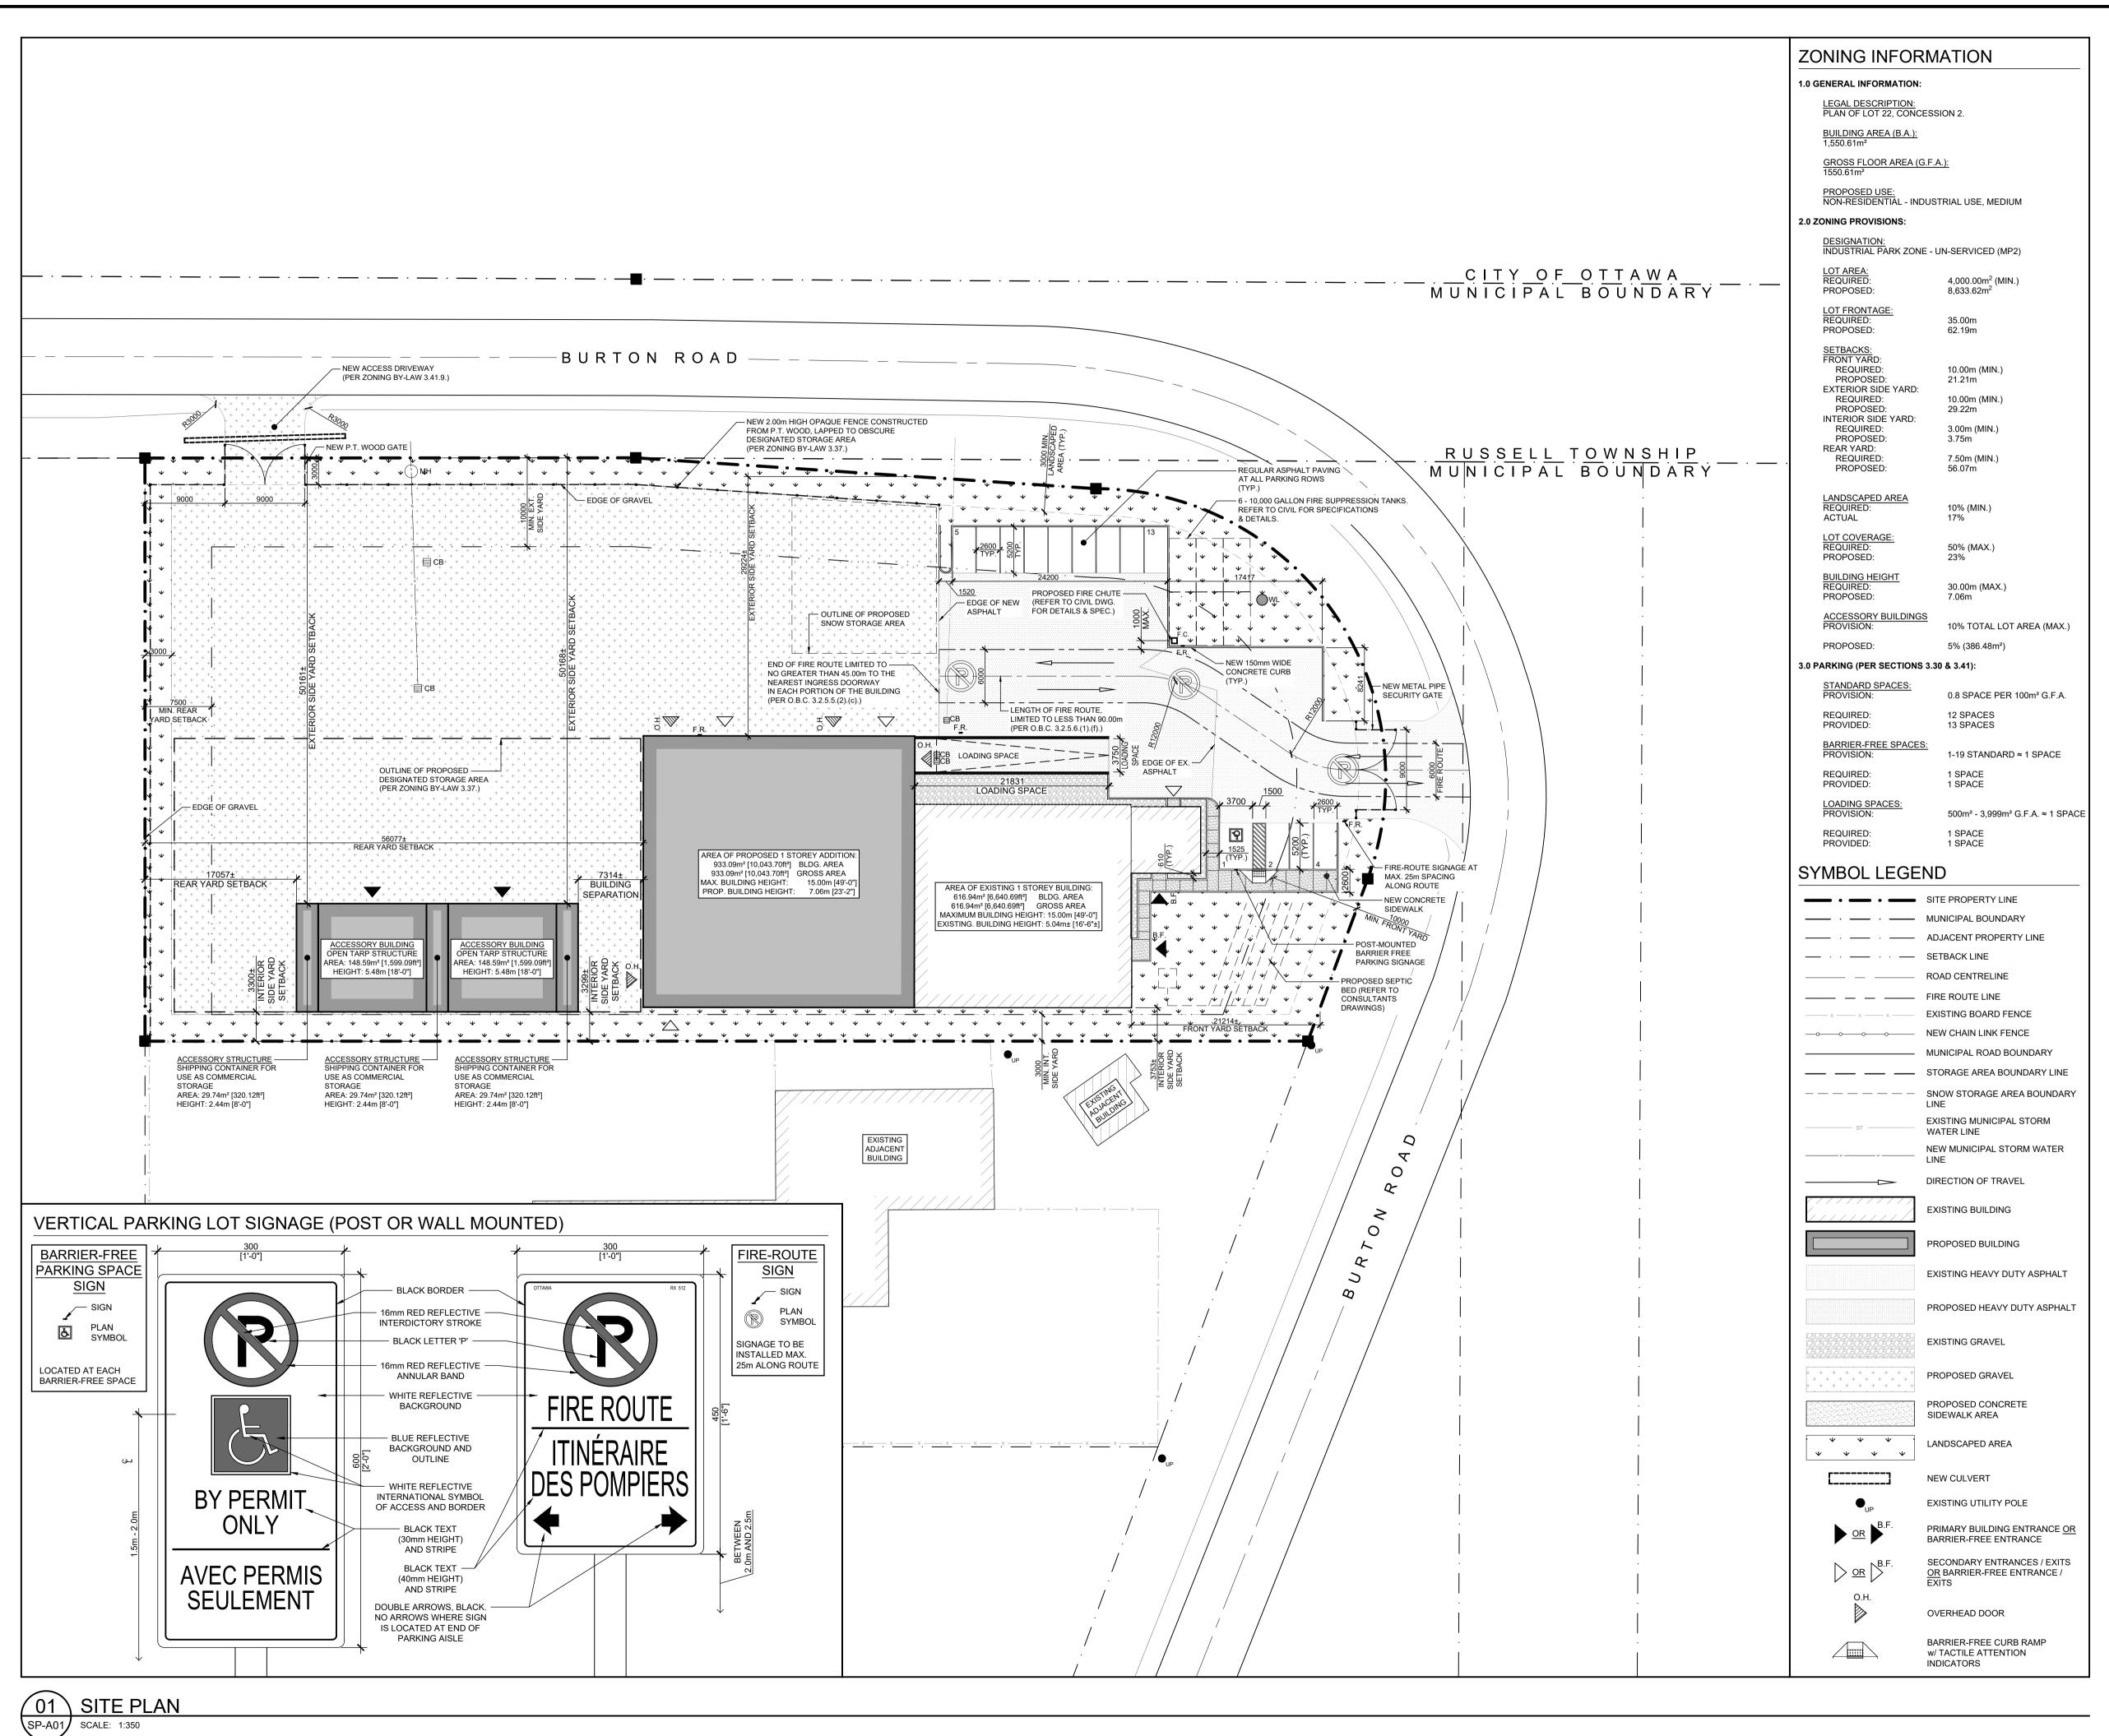

## MAINTENANCE REPAIR SERVICES BUILDING ADDITION

960 BURTON ROAD, VARS, ON

## PROPOSED SITE PLAN

Scale
AS NOTED

Drawn
T.D.

Checked
W.P.

Stamp

ASSOCIATION

OF
ARCHITECTS

CHRISTOPHER LEE DEIMLING
LICENCE
6238